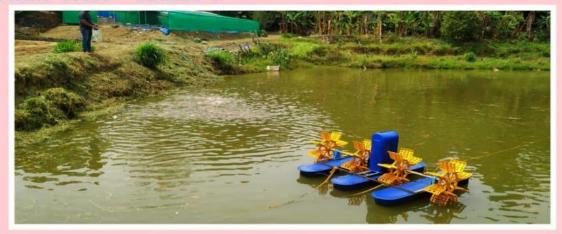

during the visit studnets get a chance to understand water management system.aeration technology,feedind,and Fertilizer Application in the Pond