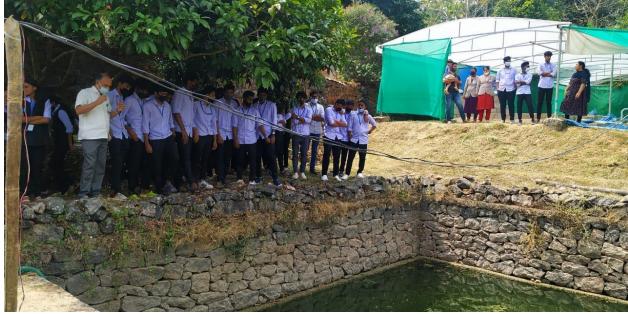

Organic farming cell of Mar Sleeva Collge Of Arts And Science organized a farm vist on 4/03/2022 at 1.30 pm to 2.30 pm.during this farm visit 28 organic farming cell members along with 3 faculty coordinators visit a fish farm at thopramkudy.

during the visit studnets get a chance to understand water management system.aeration technology,feedind,and Fertilizer Application in the Pond