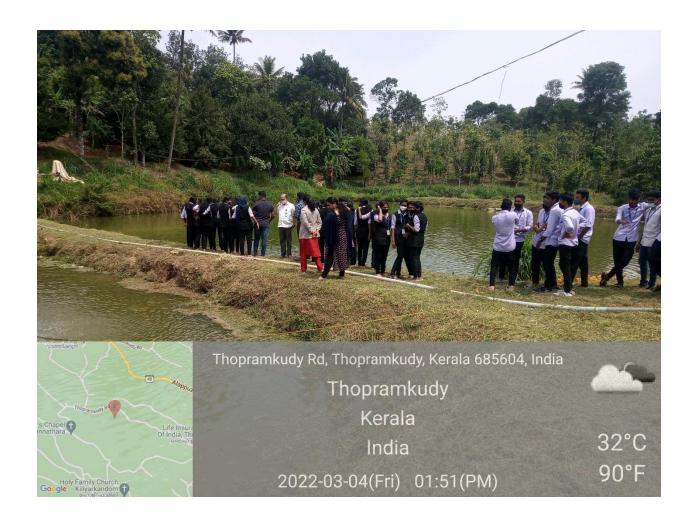

Organic farming cell of Mar Sleeva Collge Of Arts And Science organized a farm vist on 4/03/2022 at 1.30 pm to 2.30 pm.during this farm visit 28 organic farming cell members along with 3 faculty coordinators visit a fish farm at thopramkudy.

during the visit studnets get a chance to understand water management system.aeration technology,feedind,and Fertilizer Application in the Pond