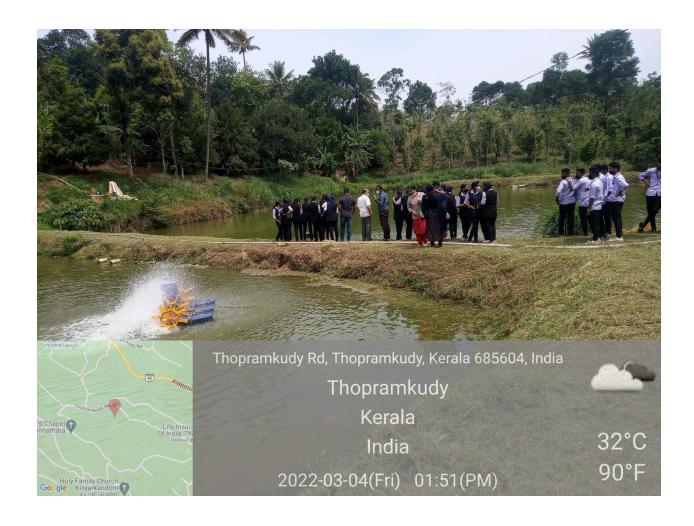

Organic farming cell of Mar Sleeva Collge Of Arts And Science organized a farm vist on 4/03/2022 at 1.30 pm to 2.30 pm.during this farm visit 28 organic farming cell members along with 3 faculty coordinators visit a fish farm at thopramkudy.

during the visit studnets get a chance to understand water management system.aeration technology,feedind,and Fertilizer Application in the Pond

## FARM VISIT - SERIES 1

THOPRAMKUDI