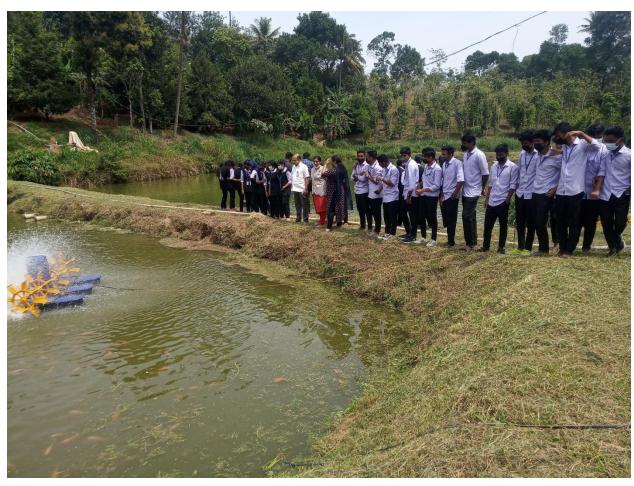

Organic farming cell of Mar Sleeva Collge Of Arts And Science organized a farm vist on 4/03/2022 at 1.30 pm to 2.30 pm.during this farm visit 28 organic farming cell members along with 3 faculty coordinators visit a fish farm at thopramkudy.

during the visit studnets get a chance to understand water management system.aeration technology,feedind,and Fertilizer Application in the Pond