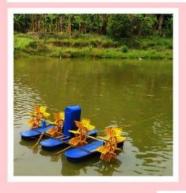

during the visit studnets get a chance to understand water management system.aeration technology,feedind,and Fertilizer Application in the Pond