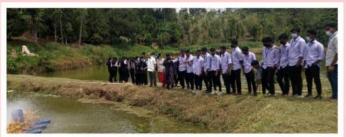

Organic farming cell of Mar Sleeva Collge Of Arts And Science organized a farm vist on 4/03/2022 at 1.30 pm to 2.30 pm.during this farm visit 28 organic farming cell members along with 3 faculty coordinators visit a fish farm at thopramkudy.