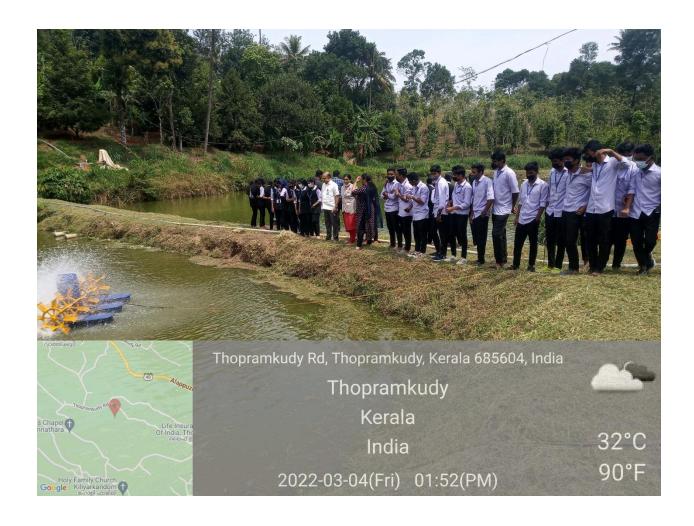

Organic farming cell of Mar Sleeva Collge Of Arts And Science organized a farm vist on 4/03/2022 at 1.30 pm to 2.30 pm.during this farm visit 28 organic farming cell members along with 3 faculty coordinators visit a fish farm at thopramkudy.

during the visit studnets get a chance to understand water management system.aeration technology,feedind,and Fertilizer Application in the Pond